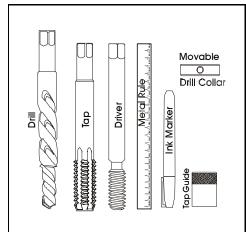

## KIT CONTENTS

- 1. Step Core Drill w/collar
- 2. Tap
- 3. Insert Driver
- 4. Tap guide
- 5. Inserts

Use WD40 for drilling & tapping