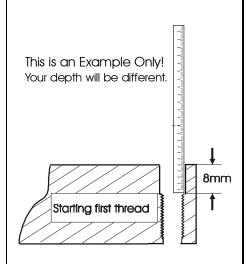

### (Measuring for depth of hole)

The top of the insert must start at the same depth of the original starting thread. This is important because the rocker arm must fit back into the slot without hitting the insert.

1) Start by measuring to the first starting thread.

1. Using the metal rule measure from the top of the surface to the First starting thread.

## **EXAMPLE ONLY PICTURE:**

For Example if your depth to the first starting thread is 8mm you must add 2mm for the flange of the insert. Mark your drill at 10mm to achieve the 8mm depth of the original thread.

You must add 2mm to YOUR measured depth of the hole you are working on.

Turn page over to continue