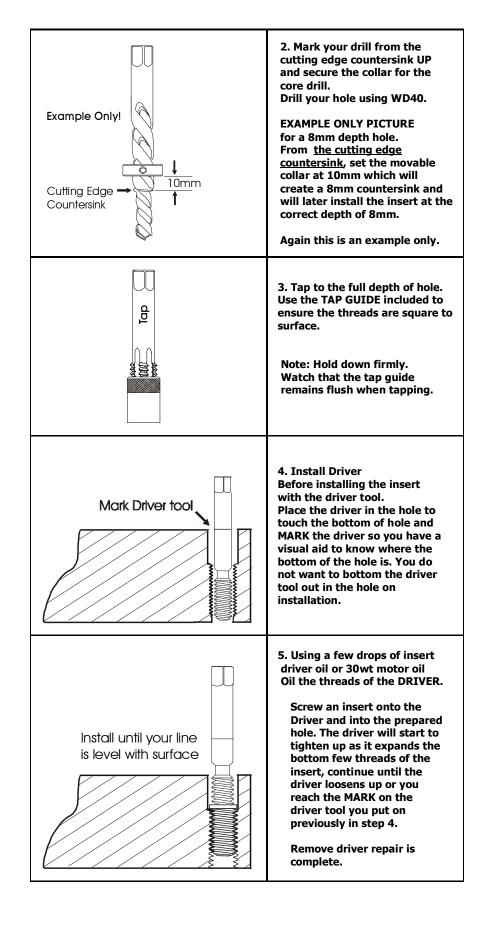

## **EXAMPLE ONLY PICTURE:**

For Example if your depth to the first starting thread is 8mm you must add 2mm for the flange of the insert. Mark your drill at 10mm to achieve the 8mm depth of the original thread.

You must add 2mm to YOUR measured depth of the hole you are working on.

Turn page over to continue